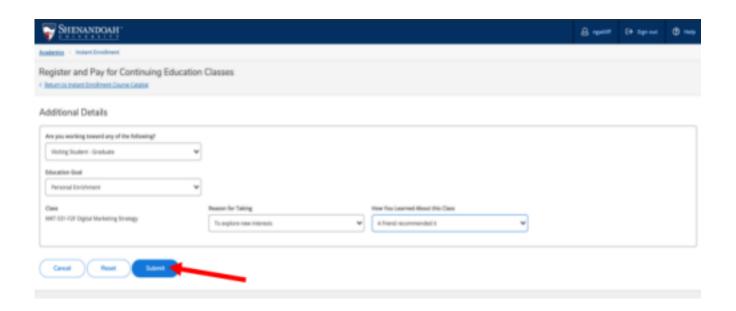

Step 4: Additional Details - Complete the "Additional Details" page and click "Submit." QUESTION 1 MUST BE ANSWERED to ensure the registration will process correctly.

Select "Visiting Student - Undergraduate" if you are not currently accepted into a degree program at Shenandoah University.