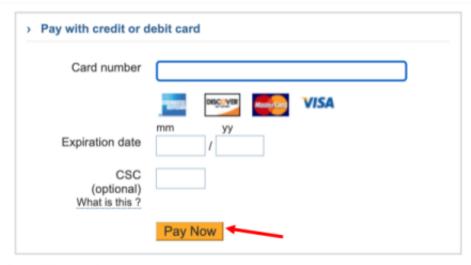

Step 6: Review your purchase and click "Pay Now"

Step 7: If paying by credit or debit card, enter payment information and click "Pay Now"

**Cancel Transaction** 

After the payment and/or enrollment has been processed, you will receive a "Class Acknowledgement "email. Please save this email as a reference.