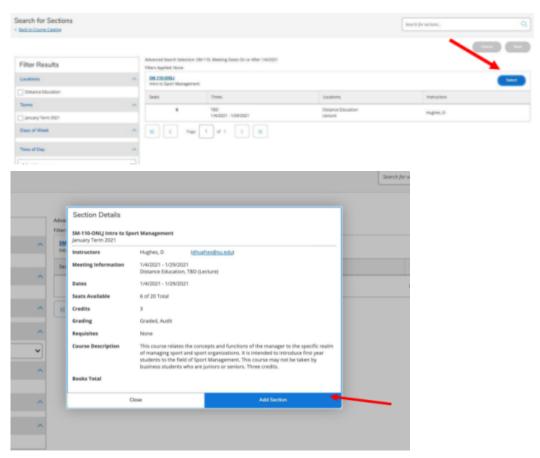

Step 1: Search the Catalog for Course(s) to enroll.

Step 2: Enter the course number in the Course Code Number Field (in this example) and click "Search" SHEN=Global Technology Courses

Step 3: Choose the section(s) you wish to register for by clicking the blue "Select" button, then click blue "Add Section" button.

Course section codes [ONL= online], [F2F= face to face/ in-person classes]

Step 3:(continued). Course(s) will be added to your cart. To continue with enrollment,

click the blue "Next" button on the top right of your screen.