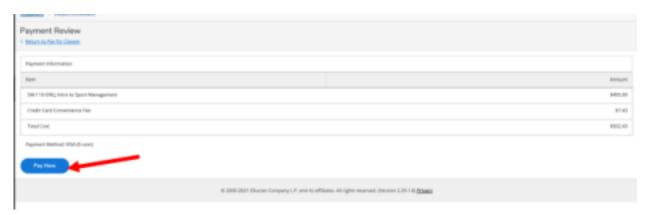

Step 6: Review your purchase and click "Pay Now"

Step 7: If paying by credit or debit card, enter payment information and click "Pay Now"

**Cancel Transaction** 

After the payment and/or enrollment has been processed, you will receive a "Class Acknowledgement "email. Please save this email as a reference.