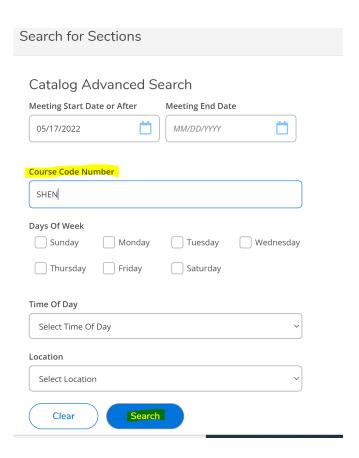

Step 1: Search the Catalog for Course(s) to enroll.

Step 2: Enter the course number in the Course Code Number Field (in this example) and click "Search" SHEN=Global Technology Courses

Step 3: Choose the section(s) you wish to register for by clicking the blue "Select" button, then click blue "Add Section" button.