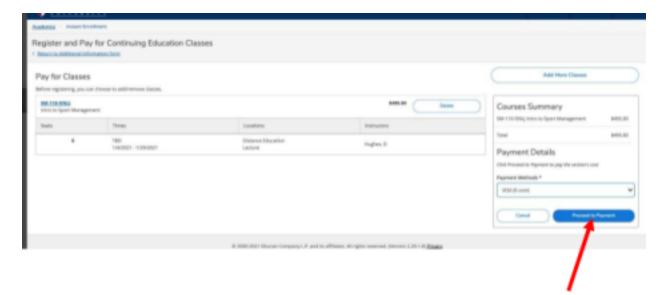

Step 5: Choose your payment method and click "Proceed to Payment."

\* A nonrefundable 1.5% service fee is imposed on the transaction amount of all credit card and debit card payments. Electronic Checks can be made online, a \$3.00 fee will be applied to the electronic check.